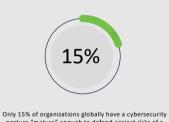

#### Complexity compounds the risk

Only 15% of organizations globally have a cybersecurity posture "mature" enough to defend against risks of a hybrid world.

Readiness is critical as 82% of respondents said they expect a cybersecurity incident in the next 12 to 24 months.