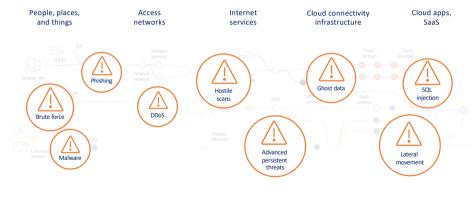

#### Complexity compounds the risk

Only 15% of organizations globally have a cybersecurity posture "mature" enough to defend against risks of a hybrid world.

Readiness is critical as 82% of respondents said they expect a cybersecurity incident in the next 12 to 24 months.

Almost 90% of reported security breaches are due to outdated and unpatched software