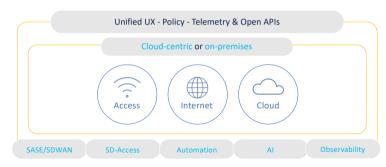

#### The power of a platform

A networking platform applies a consistent user experience, automation, intelligence, and an API-driven ecosystem to deliver...