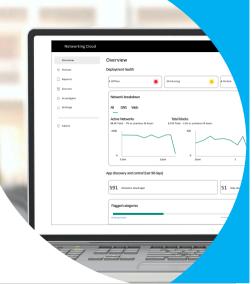

# Cisco Networking Cloud

An integrated platform experience for on-prem and cloud operating models