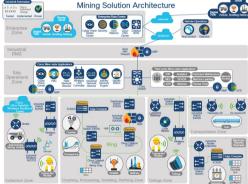

# Cisco Secure Mining Connectivity Architecture (including for Autonomous Operations)

Proven to work with: CATERPILLAR'

Outcomes

· Increase productivity and asset utilization with automation and autonomous operations

#### Use cases

- . Secure and robust network supporting the mine process

#### New features

- . Pervasive and secure 802.11 wireless network, for Digital Dispatch and Autonomous Operations of haul trucks,
- · Secure, reliable wired network to support the wireless network (end point to application)
  - underground mining environment