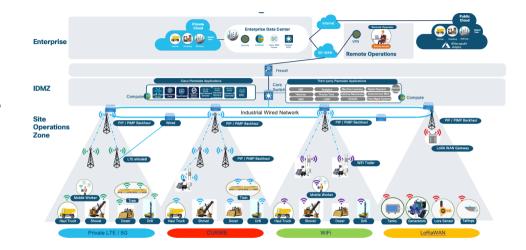

# Cisco Secure Mining Connectivity Architecture (including for Autonomous Operations)

Proven to work with: CATERPILLAR'

Outcomes

· Increase productivity and asset utilization with automation and autonomous operations

#### Use cases

- . Secure and robust network supporting the mine process

#### New features

- . Pervasive and secure 802.11 wireless network, for Digital Dispatch and Autonomous Operations of haul trucks,
- · Secure, reliable wired network to support the wireless network (end point to application)
  - underground mining environment