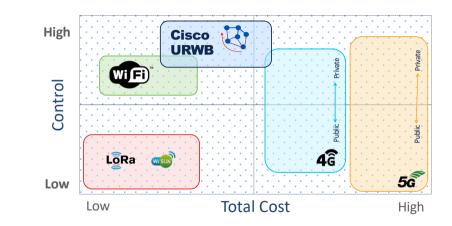

Multi-Access Wireless

Multi-Access Wireless

## Next generation of outdoor and industrial wireless portfolio