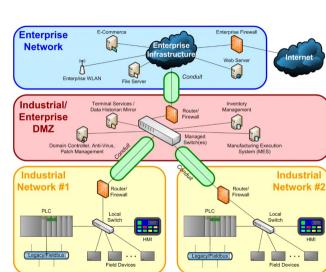

## Secure Foundation

Digital Operations

Connected Worker

Sustainability

Security

# Cisco Secure Mining Connectivity Architecture (including for Autonomous Operations)

Proven to work with: CATERPILLAR'

Outcomes

· Increase productivity and asset utilization with automation and autonomous operations