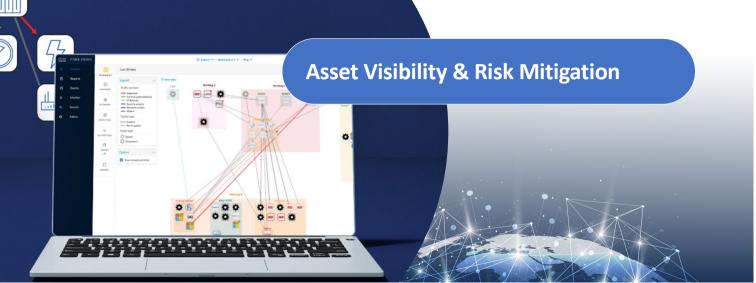

## Cisco Cyber Vision

Gain visibility to drive cybersecurity through segmentation. Detect OT threats to protect endpoints and avoid downtime.