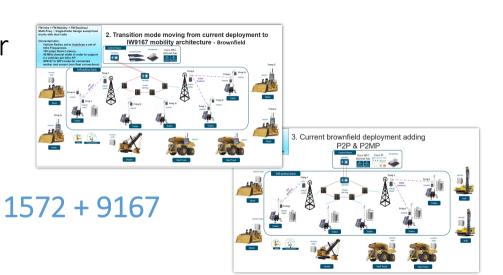

# Cisco Secure Mining Connectivity Architecture (including for Autonomous Operations)

Proven to work with: CATERPILLAR'

Outcomes

· Increase productivity and asset utilization with automation and autonomous operations

#### New features

- . Pervasive and secure 802.11 wireless network, for Digital Dispatch and Autonomous Operations of haul trucks,
- · Secure, reliable wired network to support the wireless network (end point to application)
  - underground mining environment